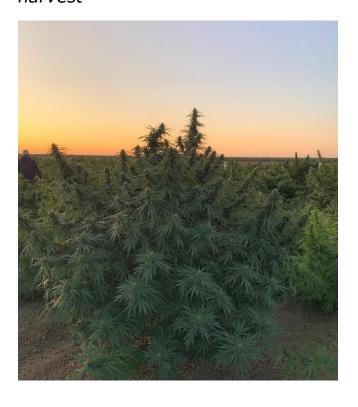

## **Frosted Lime**

Lineage: Sativa dominant hybrid

**Growth:** Develops into a stouter plant with a densely stacked bud structure. Harvest mid to late October.

Flower Profile: 14%-18% CBD, below .3% delta-9 THC.\* Beta-Myrcene (Earthy Spiciness) terpene profile. Mold and mildew resistant.