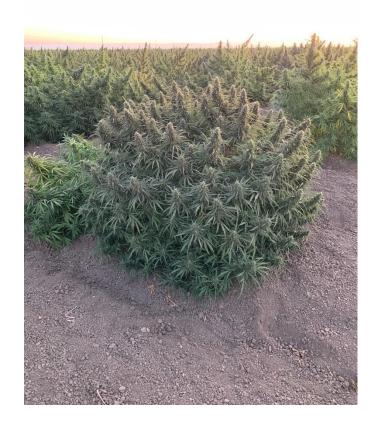

## **Frosted Lime**

Lineage: Sativa dominant hybrid

**Growth:** Develops into a stouter plant with a densely stacked bud structure. Harvest mid to late October.

Flower Profile: 14%-18% CBD, below .3% delta-9 THC.\* Beta-Myrcene (Earthy Spiciness) terpene profile. Mold and mildew resistant.