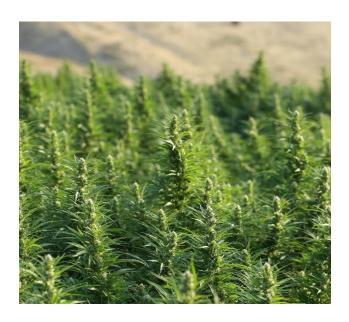

## **Spectrum**Feminized Seeds

**Lineage**: Indica leaning Cannatonic hybrid

**Growth:** Extremely vigorous grower that will produce 1-2 pounds per plant in 4'x4' or 6'x6' spacing. Harvest mid-October.

Flower Profile: 15%-22% CBD, .29%-.6% THC.\* Highly herbal and earthy flavor profile. Predominant Limonene (Citrus) and Pinene (Pine or Evergreen Smell) terpenes.