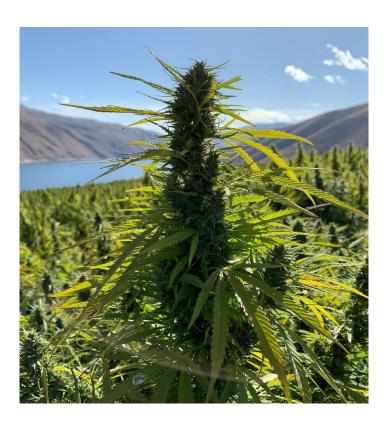

## **Spectrum**Feminized Seeds

**Lineage**: Indica leaning Cannatonic hybrid

**Growth:** Extremely vigorous grower that will produce 1-2 pounds per plant in 4'x4' or 6'x6' spacing. Harvest mid-October.

Flower Profile: 15%-22% CBD, .29%-.6% THC.\* Highly herbal and earthy flavor profile. Predominant Limonene (Citrus) and Pinene (Pine or Evergreen Smell) terpenes.