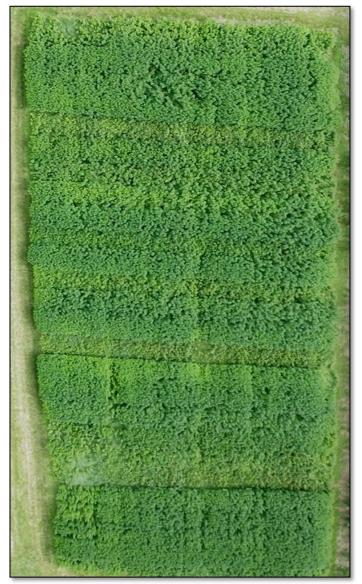

King's AgriSeeds

1828 Freedom Rd. Lancaster, PA 17601

**Birds eye view of the Hemp Field.** Note the different varieties planted left to right. Look closer. Can you see the ridges / valleys top to bottom? These subtle lines are crop responses to management, which may affect yield. **Come and learn more!** *Photo, Drew Oberholtzer*